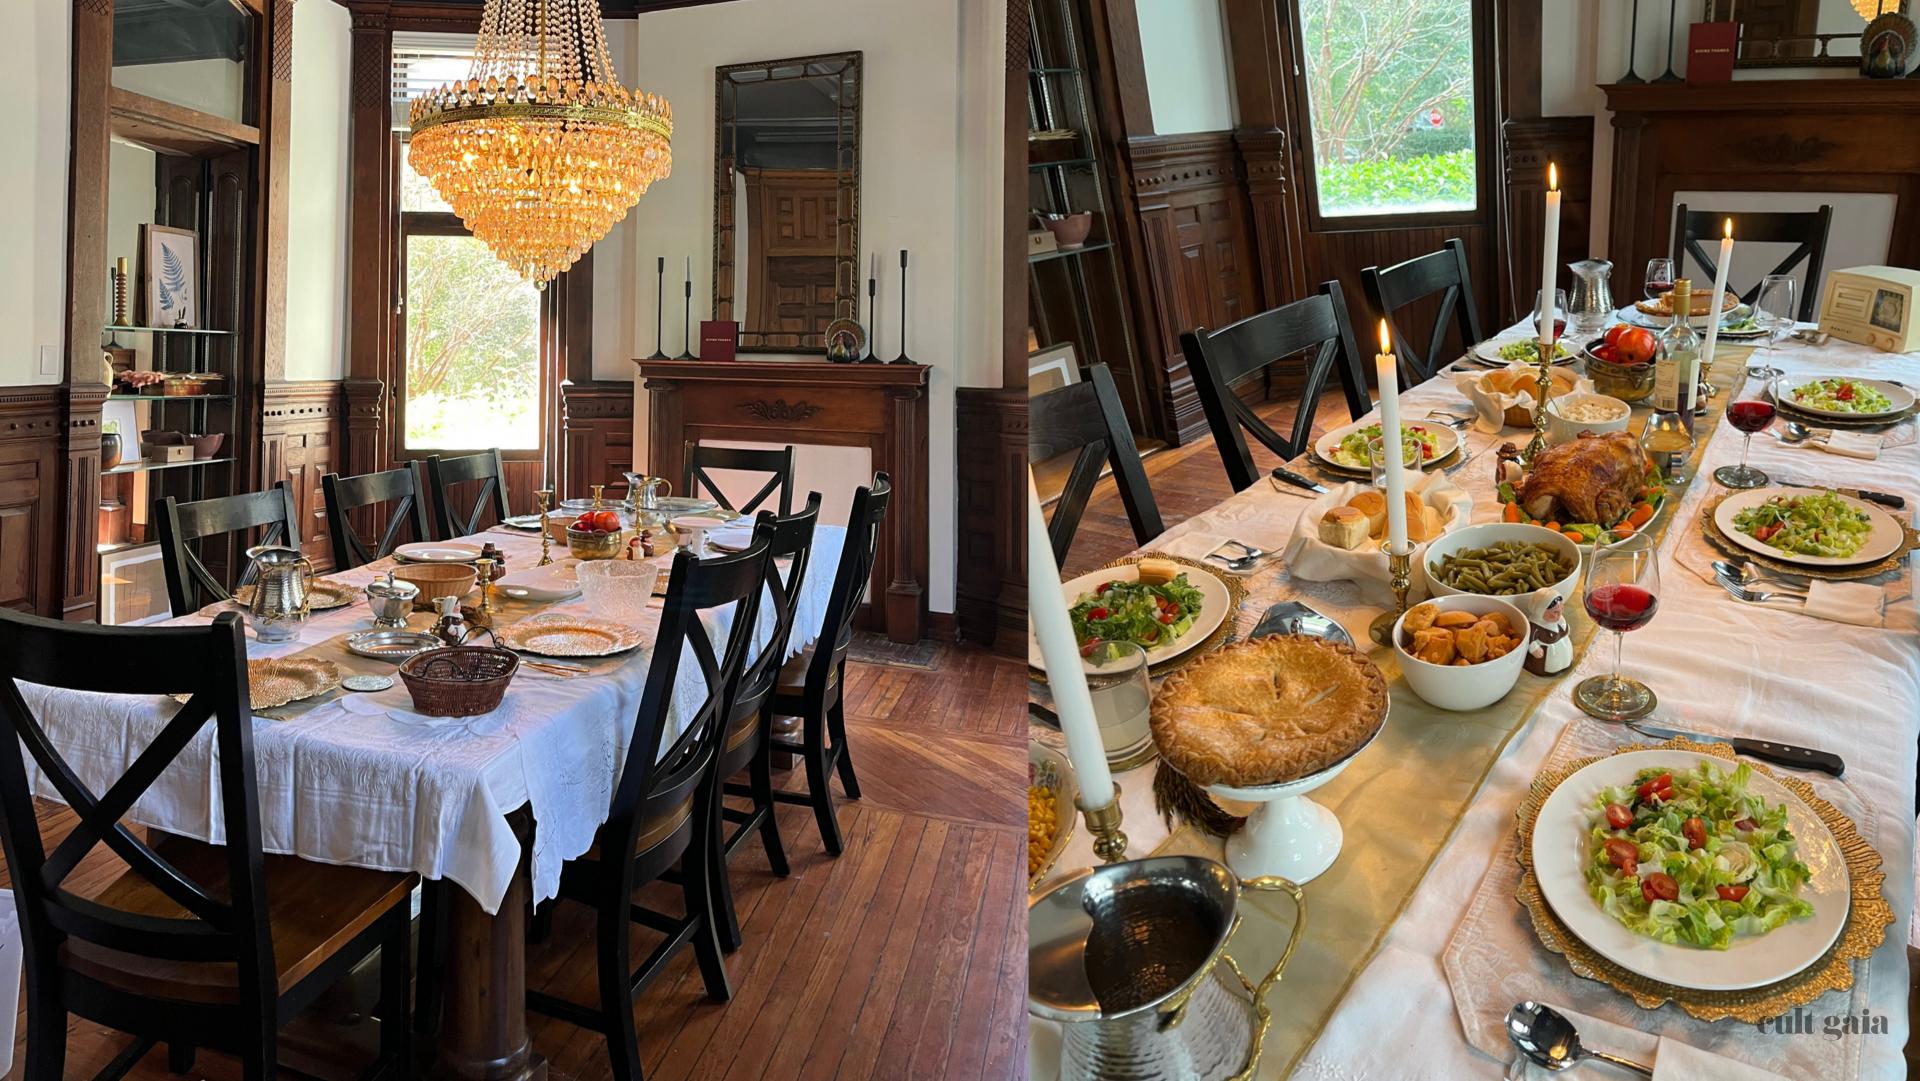

### Clues in the Cranberries

Thanksgiving Trimmings May Seem Straightforward, but to Food Sleuth Ian Dengler, They Give Away Your Origins BY RUTH REICHL

<text><text><text><text><text>

new that the m imes forgot to make

Ruth Reichl is The Ti

Sussembled by Ron Basford, visual director of sump's, Beverly Hills. Tableware fron fump's; linens from Pratesi, Beverly Hills irs and buffet from Robi