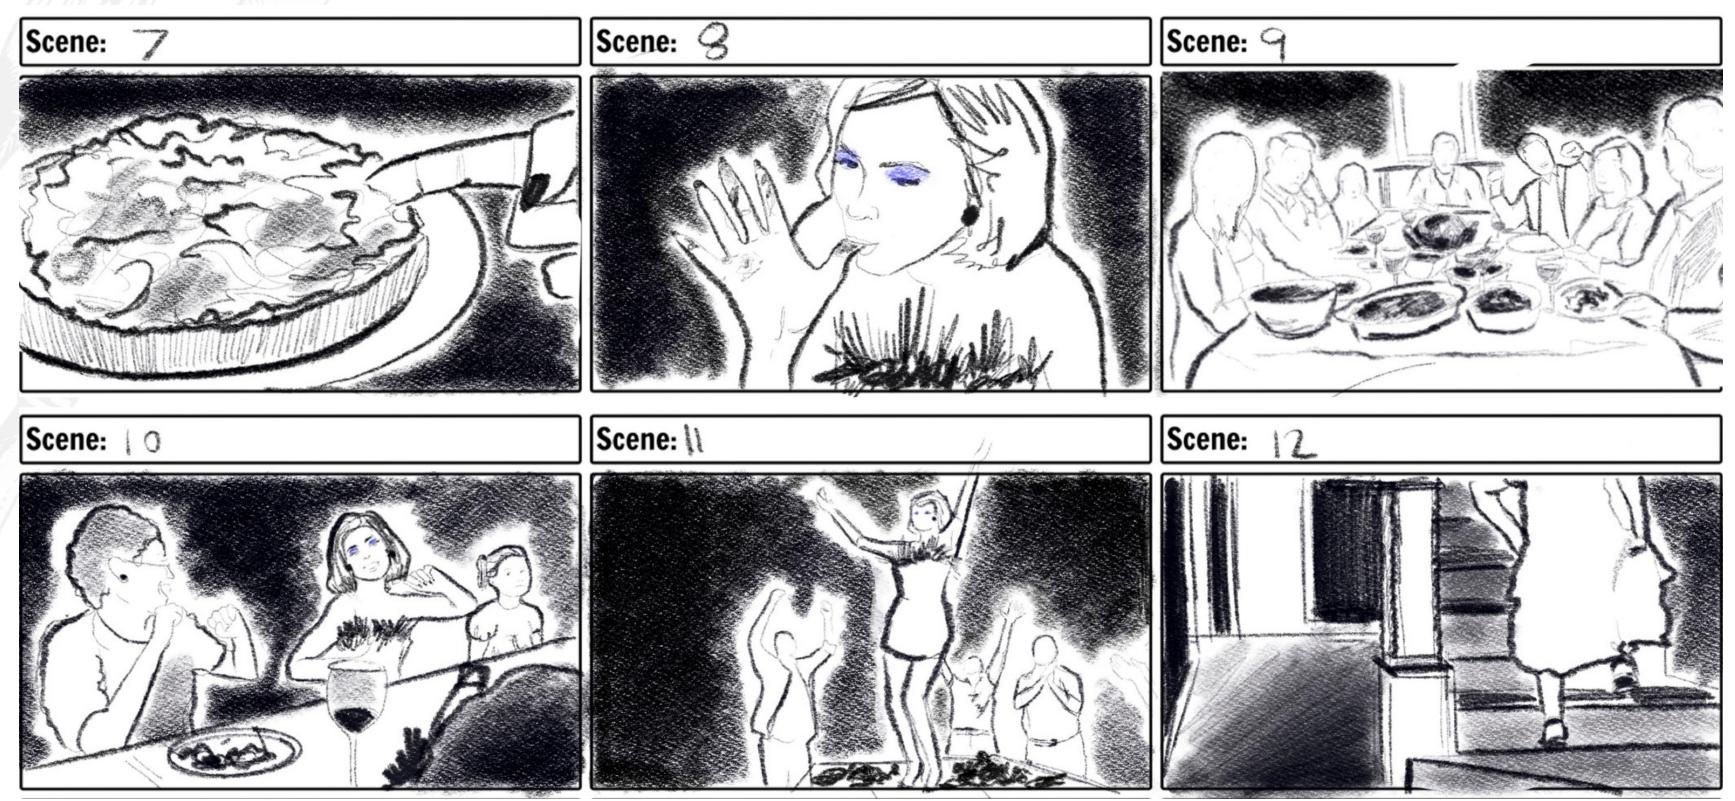

## Story Board

INT. DINNING ROOM - EARLY AFTERNOON A MOTHER(50S). FATHER(50S). SISTER(13), AND GRANDMA(80S) ALL SLOUCH AROUND THE TABLE AS THEY SILENTLY PICK AT THEIR THANKSGIVING MEAL. ONE SEAT IS EMPTY. THEY ALL WEAR MUTED CLOTHES THAT SHOW NO SIGNS OF PERSONALITY. THE ONLY HUMAN VOICE COMES FROM A FOOTBALL ANNOUNCER MUFFLED FROM AN OUTDATED TELEVISION BOX IN THE LIVING ROOM.

SISTER IS GNAWING ON A WISHBONE. GRANDMA IS MINDLESSLY MOVING HER MASHED POTATOES AROUND. FATHER EXTENDS HIS ARM TO REACH FOR THE BREAD BASKET. HIS WIFE IS FASTER AND SLAPS AWAY HIS HANDS. GIVING HIM A DISAPPROVING GLARE. FATHER SLOUCHES FURTHER INTO HIS SEAT.

SUDDENLY THE ROOM STARTS TO ECHO WITH THE SOUND OF HEELS SLAPPING THE FLOOR AS SOMEONE DESCENDS DOWN THE STAIRS. THEY PERK UP AT THE SOUND. ROUNDING THE CORNER AND INTO THE DINING ROOM IS KAMMIE(20S). SHE WEARS A GLAMOROUS COCKTAIL DRESS WITH A FULL FACE OF MAKEUP AND PERFECTLY DONE HAIR.

R

TAKEN ABACK BY KAMME'S OUTLANDISH OUTFIT. HER FAMILY GREETS HER WITH GLARES AS SHE REACHES OUT FOR A CHAIR AND SOFTLY SITS. KAMMIE DOESNT SEEM TO NOTICE HER FAMILY'S DISTASTE NOR DOES SHE SEEM TO CARE. KAMMIE REACHES INTO THE MIDDLE OF THE TABLE AND STARTS LOADING UP HER PLATE WITH ALL THE DIFFERENT ASSORTMENTS OF FOOD. A BOTTLE OF RED WINE SITS NEXT TO THE TURKEY STILL CORKED. KAMMIE SPOTS THE BOTTLE AND PAUSES FOR A BEAT BEFORE SHRUGGING AND GRASPING THE BOTTLE. AS SHE POPS THE WINE. GRANDMA LETS OUT A STARTLED GASP AT THE NOISE. KAMMIE POURS HERSELF A CONSIDERABLE AMOUNT AND TAKES A SIP. SATISFIED WITH HER MEAL

KAMMIE NOW REALIZES HOW DULL THE ROOM IS. SHE FINALLY PERKS UP AND TAKES A LOOK AT GOOD LOOK AT EACH MEMBER OF HER FAMILY BEFORE SCOOTING HER CHAIR BACK AND HEADING FOR THE MUSIC BOX. KAMMIE CRANKS THE KNOB AND ENERGETIC MUSIC COMES BLASTING OUT. SHE STARTS TO MOVE HER BODY IN TUNE WITH THE MUSIC TWIRLING AROUND THE LIVING ROOM.

FATHER TAKES THIS MOMENT AS A DISTRACTION TO GRAB A TURKEY LEG FROM THE TABLE. BUT NOT BEFORE KAMMIE MAKES HER WAY BACK TO THE TABLE AND SNATCHES THE TURKEY LEG STRAIGHT OUT OF HIS HANDS. SHE USES THE TURKEY LEG AS A MICROPHONE AS SHE CONTINUES TO DANCE AND SING. SHE TAKES HER OTHER HAND TO USE A FINGER TO SCOOP UP AND EAT SOME MASHED POTATOES AND CRANBERRY SAUCE. GRANDMA SHIFTS HER EYES BACK AND FORTH AROUND THE ROOM BEFORE BOBBING HER HEAD TO THE BEAT. GRANDMA RAISES HER HANDS UP IN THE AIR BEFORE KAMMIE COMES OVER TO HELP HER OUT OF HER SEAT AND DANCE TOGETHER.

MOM LOOKS LOVINGLY AT TWO GENERATIONS OF WOMEN BEFORE TURNING TO HER HUSBAND AND GIVING AN "I'M SORRY" LOOK. SHE TAKES A SMALL ROLL OF BREAD AND SHOVES IT IN HIS MOUTH BEFORE STANDING UP AND LEADING HIM TO THE DANCING.

SISTER STILL SEATED LOOKS A LITTLE CONFUSED AT HER FAMILY FINALLY ENJOYING THEMSELVES. SHE RISES FROM HER SEAT. BUT INSTEAD OF JOINING HER FAMILY. SHE RUNS UPSTAIRS.

THE FAMILY SLOWLY STOPS DANCING WITH ONE ANOTHER ALARMED BY SISTERS SUDDEN DISAPPEARANCE. DAD REACHES FOR THE KNOB TO LOWER THE VOLUME OF THE MUSIC. MOM MAKES A MOVE TO RUN UP THE STAIRS AFTER HER BUT IS STOPPED ONCE SISTER APPEARS AT THE TOP OF THE STAIRS.

SISTER IS NOW WEARING A PRINCESS DRESS PAIRED WITH KITTEN HEELS. SHE MAKES EYE CONTACT WITH KAMMIE. SMILING WAITING FOR APPROVAL. KAMMIE SMILES LOVINGLY AND WINKS AT SISTER.

SISTER RUNS DOWN THE STAIRS LAUGHING AND GIGGLING AND JUMPS INTO BOTH HER MOTHER AND SISTERS ARMS. FATHER CRANKS THE MUSIC BACK UP.

KAMMIE TAKES HER SISTERS HAND AND LEADS HER TO THE DINNER TABLE. SHE PULLS OUT A CHAIR AND HOPS ON TOP OF IT AS LEVERAGE TO FULLY STAND ON THE TABLE. KAMMIE REACHES BACK

DOWN AND GRABS HER SISTERS HAND PULLING HER ON THE TABLE ALONG WITH HER. THE SISTERS DANCE ON THE TABLE AS THE REST OF THE FAMILY MEMBERS CONTINUE TO DANCE AROUND THE ROOM.