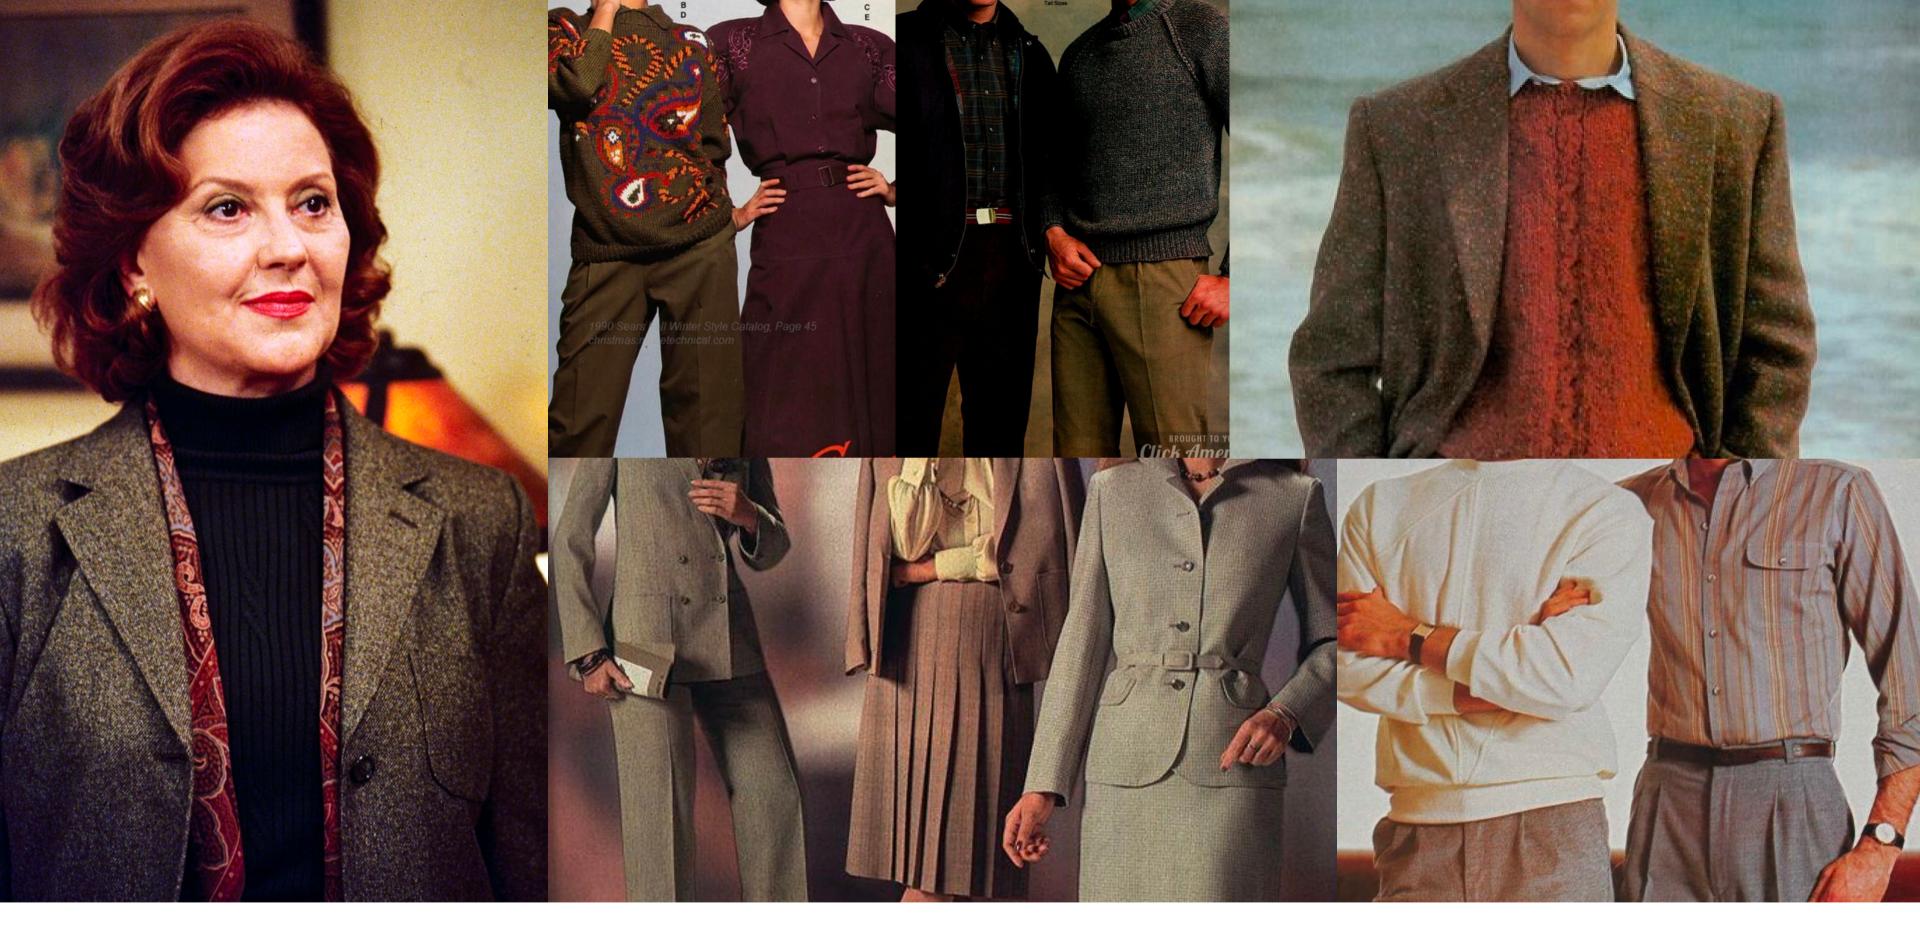

and express her dramatic style while showing her family members that wearing what you want, being the star of the show, and being true to yourself is way more fun than hiding it.

Theme Confidence, Women Empowerment, Self-Expression



# "Home for the Holidays" IDEATION





## OVERALL AESTHETIC

### MOOD BOARD



PROPS

### Clues in the Cranberries

Thanksgiving Trimmings May Seem Straightforward, but to Food Sleuth Ian Dengler, They Give Away Your Origins BY RUTH REICHL

<text><text><text><text><text>

new that the m imes forgot to make

Ruth Reichl is The Ti

Sussembled by Ron Basford, visual director of sump's, Beverly Hills. Tableware fron fump's; linens from Pratesi, Beverly Hills irs and buffet from Robi





## SHOT

## "Home for the Holidays" STYLING



## KAMMIE'S STYING









## SUPPORTING LEAD'S STYLING



## KAMMIE'S MAKEUP AND HAIR

## "Home for the Holidays" CHARACTERS



## CASTING CREW



#### JULIETTE FEAU Lead



ANGELA SMITH



KAMERON RIGGS SUPPORTING ROLE



OLIVIA RAIF SUPPORTING ROLE



CAROLANN EDSCORN SUPPORTING ROLE



### ANNE BISHOP



ALLAN WILAYTO



## **KEY CHARACTERS**



#### Kammie

A young woman who is sick of dressing how people or occasions think you should. She doesn't want to be, do, and dress like everyone else. As she's grown into an individual she realizes she's her own person.



#### Chloe

Chloe is Kammie's younger sister. She doesn't want to be looked at like a little kid anymore. She looks up to her older sister and is inspired by Kammie's care free and eccentric nature.



## SUPPORTING CHARACTERS



#### Brother

He is