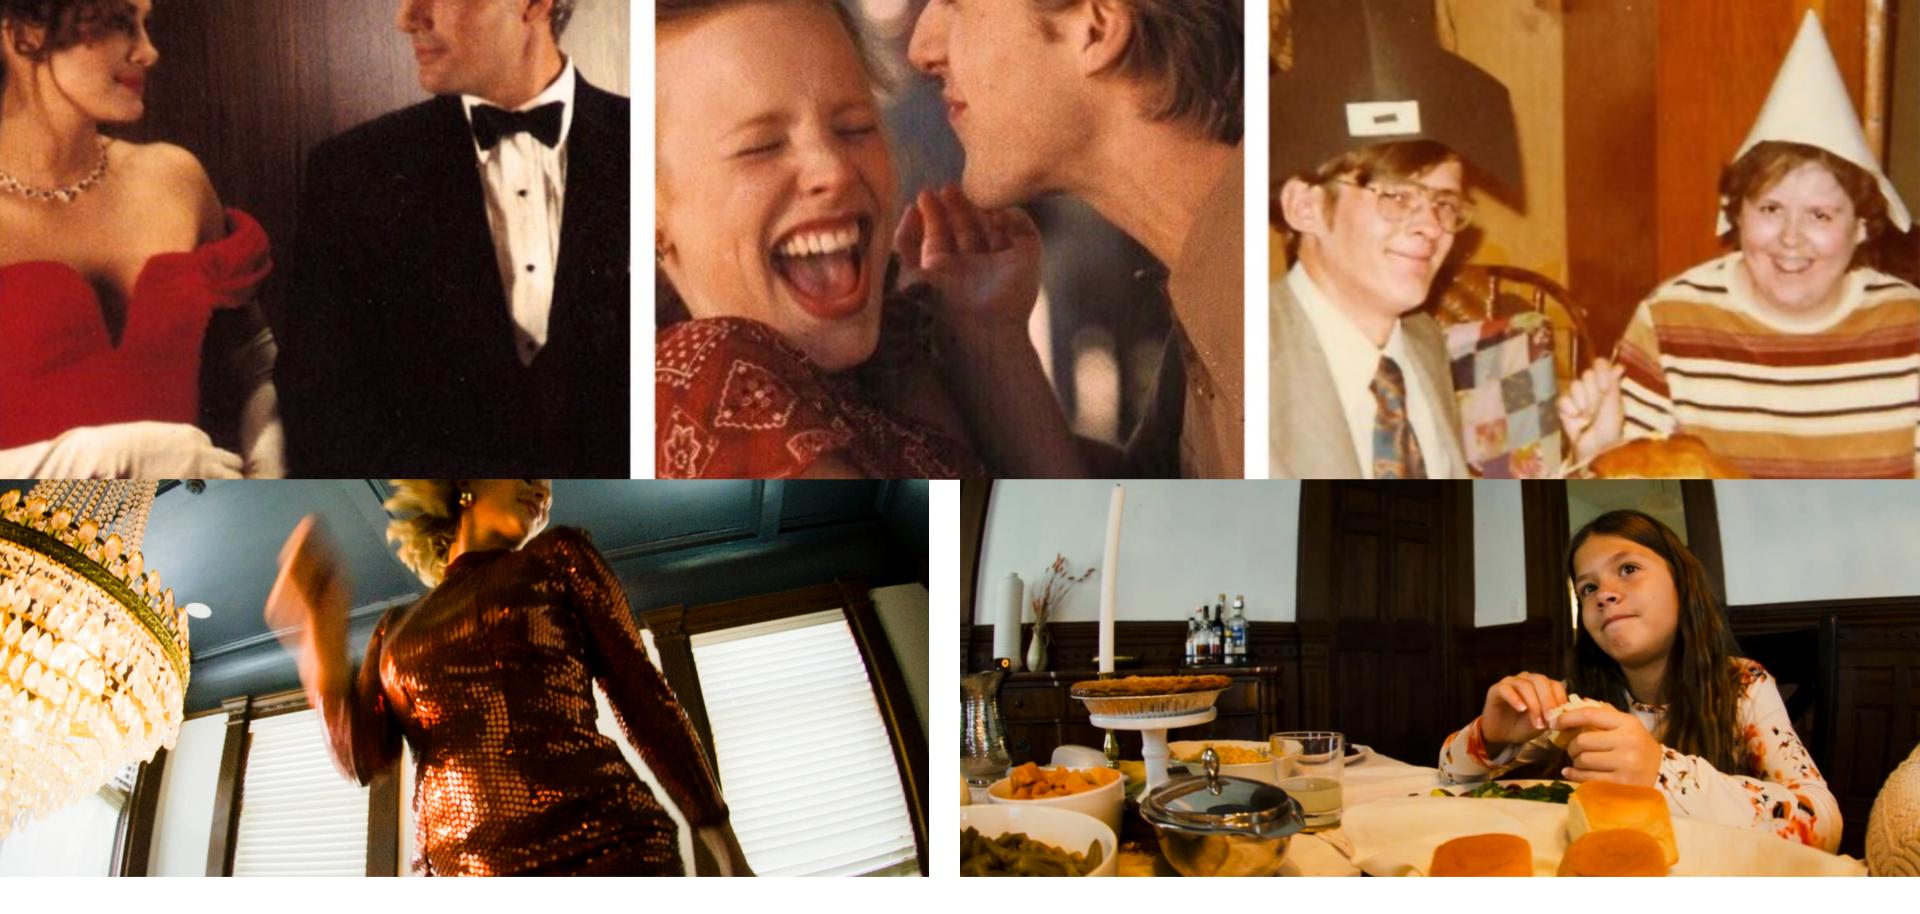

## OVERALL AESTHETIC

### MOOD BOARD

PROPS

## STORYLINE

On a crisp Thanksgiving day, Kammie prepares for the holiday as if she's walking the runway. She's finally embraced the joy of being herself through her unique style. Her family, a typical suburban middle-class bunch, prefers cozy clothes and football while munching on turkey legs. Kammie's attire choice couldn't be more different.

Her family exchanges bewildered glances as she descends in a glamorous cocktail dress as if attending a grand White House Thanksgiving soirée. Undeterred, she takes her seat, changes the quiet radio to lively music, and dances to her heart's content, seemingly in her world.

Gradually, her family starts to see the fun in her unconventional celebration and wants to join in, reminiscing about their youthful days. Kammie's younger sister grapples with fitting in versus expressing herself but witnessing her elderly family members embrace the festive spirit, she finds the courage to be herself.

She rushes to change, and when the music stops, she returns to the room in a sparkly, glamorous dress inspired by her big sister's confidence. With a smile from the elder sister, they share a silent message that it's okay to be unconventional and true to oneself.