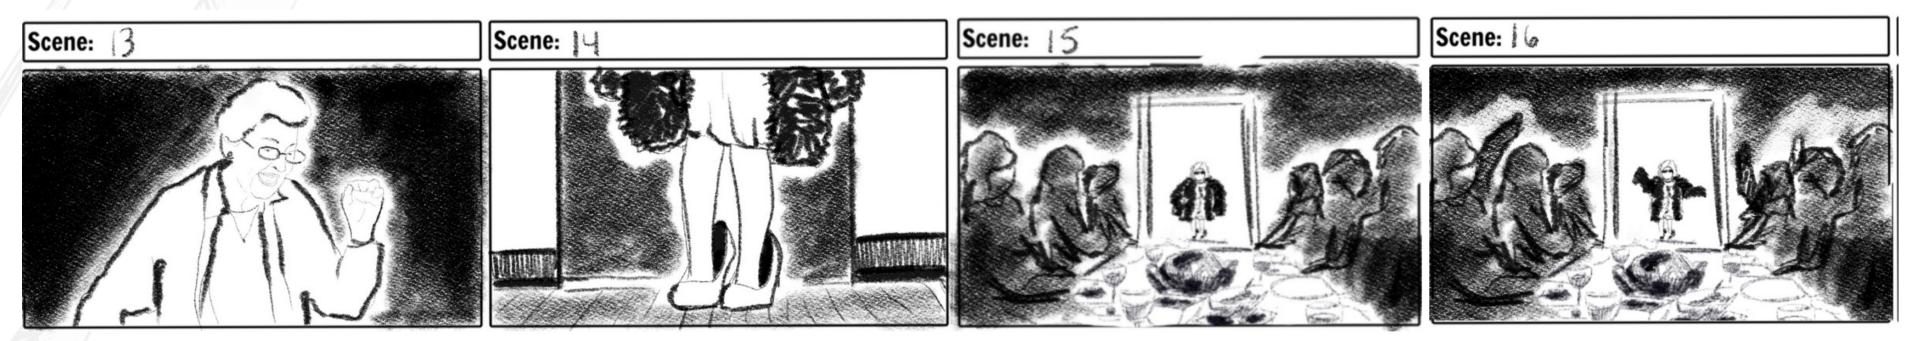

## Story Board

SISTER STILL SEATED LOOKS A LITTLE CONFUSED AT HER FAMILY FINALLY ENJOYING THEMSELVES. SHE RISES FROM HER SEAT. BUT INSTEAD OF JOINING HER FAMILY. SHE RUNS UPSTAIRS.

THE FAMILY SLOWLY STOPS DANCING WITH ONE ANOTHER ALARMED BY SISTERS SUDDEN DISAPPEARANCE. DAD REACHES FOR THE KNOB TO LOWER THE VOLUME OF THE MUSIC. MOM MAKES A MOVE TO RUN UP THE STAIRS AFTER HER BUT IS STOPPED ONCE SISTER APPEARS AT THE TOP OF THE STAIRS.

SISTER IS NOW WEARING A PRINCESS DRESS PAIRED WITH KITTEN HEELS. SHE MAKES EYE CONTACT WITH KAMMIE. SMILING WAITING FOR APPROVAL. KAMMIE SMILES LOVINGLY AND WINKS AT SISTER.

SISTER RUNS DOWN THE STAIRS LAUGHING AND GIGGLING AND JUMPS INTO BOTH HER MOTHER AND SISTERS ARMS. FATHER CRANKS THE MUSIC BACK UP.

KAMMIE TAKES HER SISTERS HAND AND LEADS HER TO THE DINNER TABLE. SHE PULLS OUT A CHAIR AND HOPS ON TOP OF IT AS LEVERAGE TO FULLY STAND ON THE TABLE. KAMMIE REACHES BACK

DOWN AND GRABS HER SISTERS HAND PULLING HER ON THE TABLE ALONG WITH HER. THE SISTERS DANCE ON THE TABLE AS THE REST OF THE FAMILY MEMBERS CONTINUE TO DANCE AROUND THE ROOM.