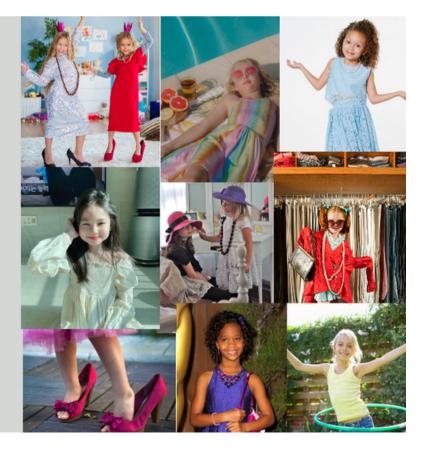

#### Chloe

Chloe is Kammie's younger sister. She doesn't want to be looked at like a little kid anymore. She looks up to her older sister and is inspired by Kammie's care free and eccentric nature.

Gradually, her family starts to see the fun in her unconventional celebration and wants to join in, reminiscing about their youthful days. Kammie's younger sister grapples with fitting in versus expressing herself but witnessing her elderly family members embrace the festive spirit, she finds the courage to be herself.

She rushes to change, and when the music stops, she returns to the room in a sparkly, glamorous dress inspired by her big sister's confidence. With a smile from the elder sister, they share a silent message that it's okay to be unconventional and true to oneself.

SISTER IS NOW WEARING A PRINCESS DRESS PAIRED WITH KITTEN HEELS. SHE MAKES EYE CONTACT WITH KAMMIE. SMILING WAITING FOR APPROVAL. KAMMIE SMILES LOVINGLY AND WINKS AT SISTER.

SISTER RUNS DOWN THE STAIRS LAUGHING AND GIGGLING AND JUMPS INTO BOTH HER MOTHER AND SISTERS ARMS. FATHER CRANKS THE MUSIC BACK UP.