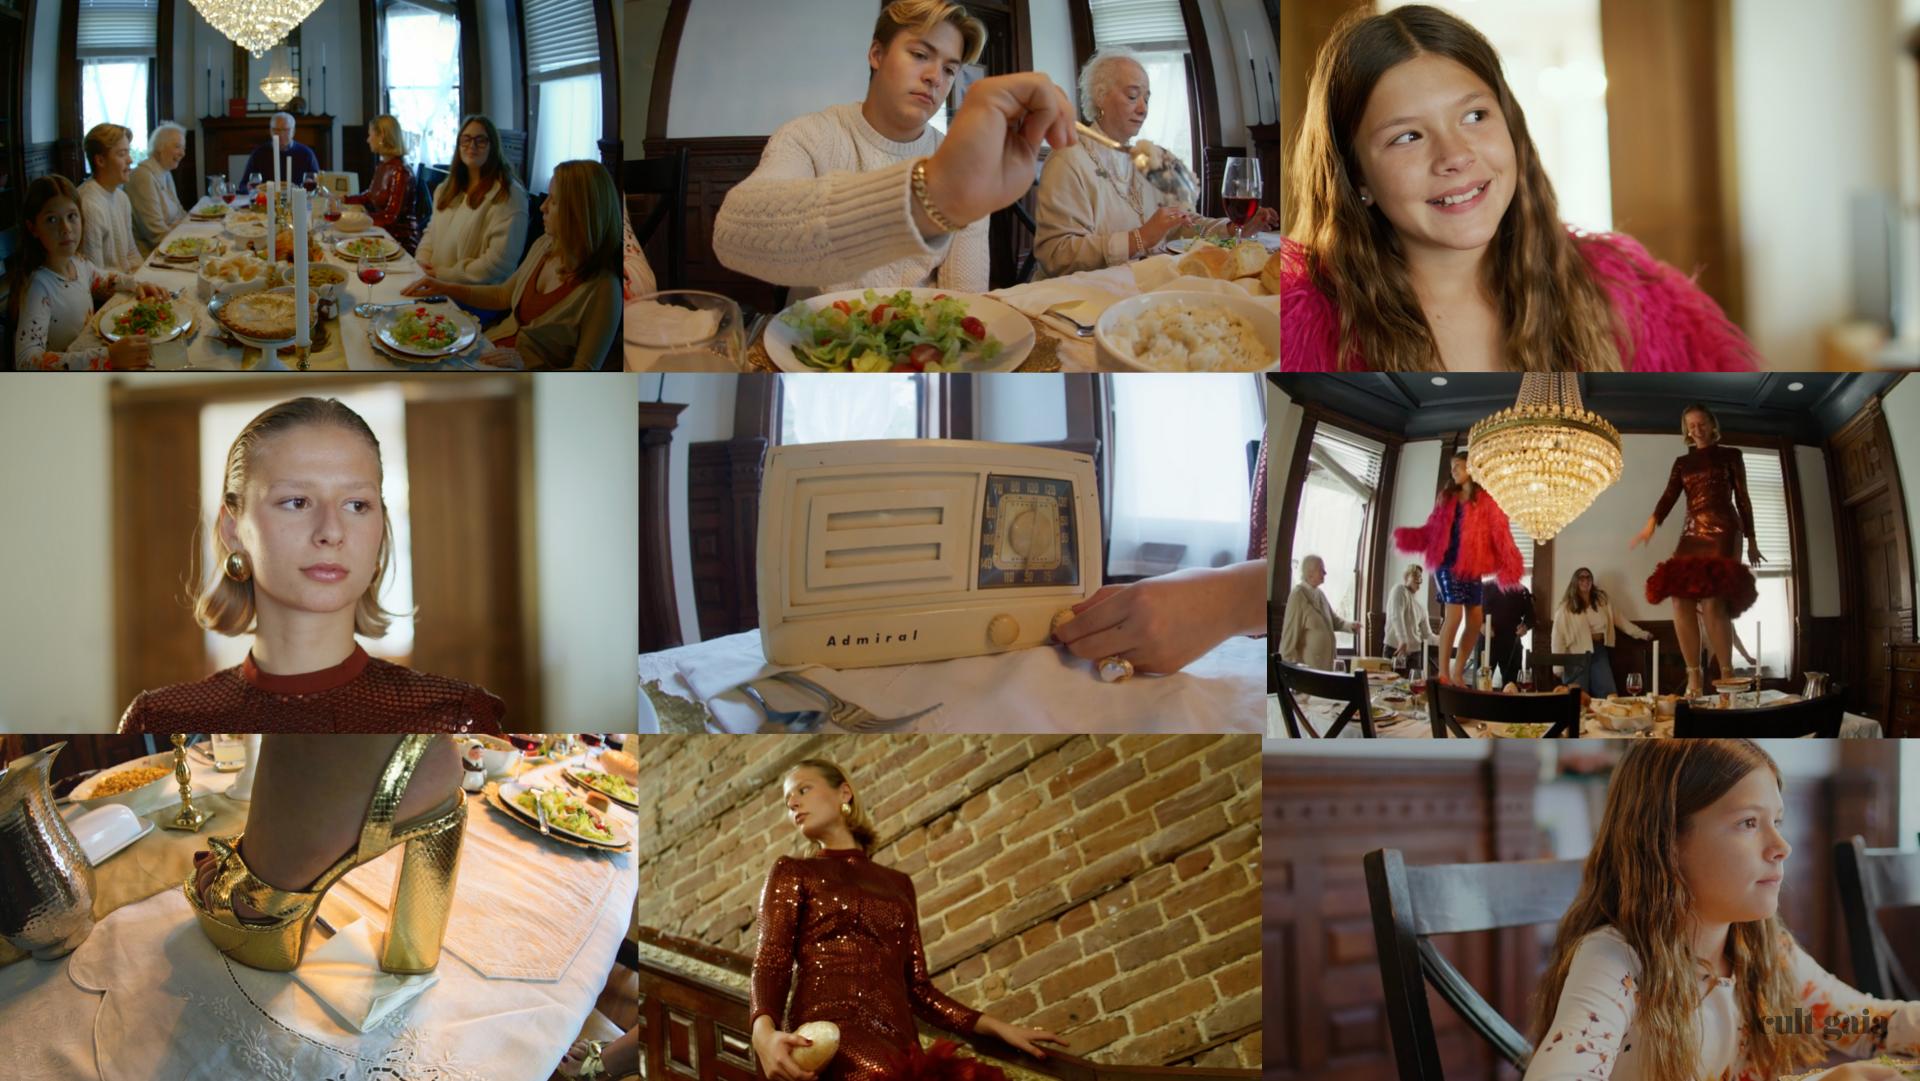

## STORYLINE

On a crisp Thanksgiving day, Kammie prepares for the holiday as if she's walking the runway. She's finally embraced the joy of being herself through her unique style. Her family, a typical suburban middle-class bunch, prefers cozy clothes and football while munching on turkey legs. Kammie's attire choice couldn't be more different.

Her family exchanges bewildered glances as she descends in a glamorous cocktail dress as if attending a grand White House Thanksgiving soirée. Undeterred, she takes her seat, changes the quiet radio to lively music, and dances to her heart's content, seemingly in her world.

Gradually, her family starts to see the fun in her unconventional celebration and wants to join in, reminiscing about their youthful days. Kammie's younger sister grapples with fitting in versus expressing herself but witnessing her elderly family members embrace the festive spirit, she finds the courage to be herself.

She rushes to change, and when the music stops, she returns to the room in a sparkly, glamorous dress inspired by her big sister's confidence. With a smile from the elder sister, they share a silent message that it's okay to be unconventional and true to oneself.

INT. DINNING ROOM - EARLY AFTERNOON A MOTHER(50S). FATHER(50S). SISTER(13), AND GRANDMA(80S) ALL SLOUCH AROUND THE TABLE AS THEY SILENTLY PICK AT THEIR THANKSGIVING MEAL. ONE SEAT IS EMPTY. THEY ALL WEAR MUTED CLOTHES THAT SHOW NO SIGNS OF PERSONALITY. THE ONLY HUMAN VOICE COMES FROM A FOOTBALL ANNOUNCER MUFFLED FROM AN OUTDATED TELEVISION BOX IN THE LIVING ROOM.

SISTER IS GNAWING ON A WISHBONE. GRANDMA IS MINDLESSLY MOVING HER MASHED POTATOES AROUND. FATHER EXTENDS HIS ARM TO REACH FOR THE BREAD BASKET. HIS WIFE IS FASTER AND SLAPS AWAY HIS HANDS. GIVING HIM A DISAPPROVING GLARE. FATHER SLOUCHES FURTHER INTO HIS SEAT.

SUDDENLY THE ROOM STARTS TO ECHO WITH THE SOUND OF HEELS SLAPPING THE FLOOR AS SOMEONE DESCENDS DOWN THE STAIRS. THEY PERK UP AT THE SOUND. ROUNDING THE CORNER AND INTO THE DINING ROOM IS KAMMIE(20S). SHE WEARS A GLAMOROUS COCKTAIL DRESS WITH A FULL FACE OF MAKEUP AND PERFECTLY DONE HAIR.

R

TAKEN ABACK BY KAMME'S OUTLANDISH OUTFIT. HER FAMILY GREETS HER WITH GLARES AS SHE REACHES OUT FOR A CHAIR AND SOFTLY SITS. KAMMIE DOESNT SEEM TO NOTICE HER FAMILY'S DISTASTE NOR DOES SHE SEEM TO CARE. KAMMIE REACHES INTO THE MIDDLE OF THE TABLE AND STARTS LOADING UP HER PLATE WITH ALL THE DIFFERENT ASSORTMENTS OF FOOD. A BOTTLE OF RED WINE SITS NEXT TO THE TURKEY STILL CORKED. KAMMIE SPOTS THE BOTTLE AND PAUSES FOR A BEAT BEFORE SHRUGGING AND GRASPING THE BOTTLE. AS SHE POPS THE WINE. GRANDMA LETS OUT A STARTLED GASP AT THE NOISE. KAMMIE POURS HERSELF A CONSIDERABLE AMOUNT AND TAKES A SIP. SATISFIED WITH HER MEAL

KAMMIE NOW REALIZES HOW DULL THE ROOM IS. SHE FINALLY PERKS UP AND TAKES A LOOK AT GOOD LOOK AT EACH MEMBER OF HER FAMILY BEFORE SCOOTING HER CHAIR BACK AND HEADING FOR THE MUSIC BOX. KAMMIE CRANKS THE KNOB AND ENERGETIC MUSIC COMES BLASTING OUT. SHE STARTS TO MOVE HER BODY IN TUNE WITH THE MUSIC TWIRLING AROUND THE LIVING ROOM.

FATHER TAKES THIS MOMENT AS A DISTRACTION TO GRAB A TURKEY LEG FROM THE TABLE. BUT NOT BEFORE KAMMIE MAKES HER WAY BACK TO THE TABLE AND SNATCHES THE TURKEY LEG STRAIGHT OUT OF HIS HANDS. SHE USES THE TURKEY LEG AS A MICROPHONE AS SHE CONTINUES TO DANCE AND SING. SHE TAKES HER OTHER HAND TO USE A FINGER TO SCOOP UP AND EAT SOME MASHED POTATOES AND CRANBERRY SAUCE. GRANDMA SHIFTS HER EYES BACK AND FORTH AROUND THE ROOM BEFORE BOBBING HER HEAD TO THE BEAT. GRANDMA RAISES HER HANDS UP IN THE AIR BEFORE KAMMIE COMES OVER TO HELP HER OUT OF HER SEAT AND DANCE TOGETHER.

MOM LOOKS LOVINGLY AT TWO GENERATIONS OF WOMEN BEFORE TURNING TO HER HUSBAND AND GIVING AN "I'M SORRY" LOOK. SHE TAKES A SMALL ROLL OF BREAD AND SHOVES IT IN HIS MOUTH BEFORE STANDING UP AND LEADING HIM TO THE DANCING.

SISTER STILL SEATED LOOKS A LITTLE CONFUSED AT HER FAMILY FINALLY ENJOYING THEMSELVES. SHE RISES FROM HER SEAT. BUT INSTEAD OF JOINING HER FAMILY. SHE RUNS UPSTAIRS.

THE FAMILY SLOWLY STOPS DANCING WITH ONE ANOTHER ALARMED BY SISTERS SUDDEN DISAPPEARANCE. DAD REACHES FOR THE KNOB TO LOWER THE VOLUME OF THE MUSIC. MOM MAKES A MOVE TO RUN UP THE STAIRS AFTER HER BUT IS STOPPED ONCE SISTER APPEARS AT THE TOP OF THE STAIRS.

SISTER IS NOW WEARING A PRINCESS DRESS PAIRED WITH KITTEN HEELS. SHE MAKES EYE CONTACT WITH KAMMIE. SMILING WAITING FOR APPROVAL. KAMMIE SMILES LOVINGLY AND WINKS AT SISTER.

SISTER RUNS DOWN THE STAIRS LAUGHING AND GIGGLING AND JUMPS INTO BOTH HER MOTHER AND SISTERS ARMS. FATHER CRANKS THE MUSIC BACK UP.

KAMMIE TAKES HER SISTERS HAND AND LEADS HER TO THE DINNER TABLE. SHE PULLS OUT A CHAIR AND HOPS ON TOP OF IT AS LEVERAGE TO FULLY STAND ON THE TABLE. KAMMIE REACHES BACK

DOWN AND GRABS HER SISTERS HAND PULLING HER ON THE TABLE ALONG WITH HER. THE SISTERS DANCE ON THE TABLE AS THE REST OF THE FAMILY MEMBERS CONTINUE TO DANCE AROUND THE ROOM.