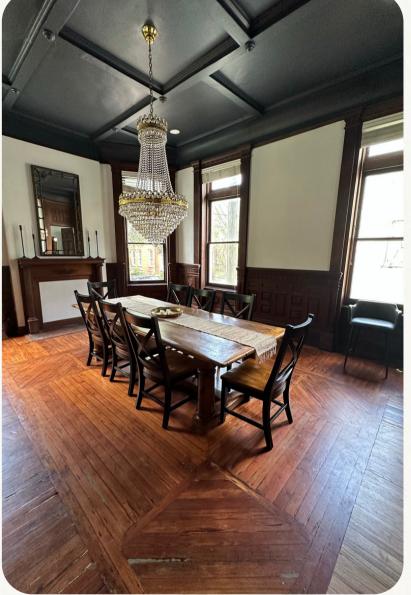

ion, he's happy in his world and is open and adaptive to new things.



#### Mom

She is a regular mom of three. She wants the best for her kids, but worries too much about what family members think.



#### **Middle Sister**

She is the middle child who always gets overlooked, especially up against her daring older sister. She really doesn't have an opinion on the matter she just is there.



#### Grandma

She's an opinionated old woman who has the tendency to cling to tradition and dramatizes her view on her granddaughter's outfits, turning every fashion choice into a spectacle.



#### Grandpa

He is a typical grandfather who can be grumpy at times. He is very traditional and always has something to say about his granddaughter's outfit choices.

## "Home For the Holidays" LOCATION









# LOCATION





# **Film Day:** Sun, Oct 15th **Rehearsals:** Fri, Oct 13th



## "HOME FOR THE HOLIDAYS" STORYLINE



## STORYLINE

On a crisp Thanksgiving day, Kammie prepares for the holiday as if she's walking the runway. She's finally embraced the joy of being herself through her unique style. Her family, a typical suburban middle-class bunch, prefers cozy clothes and football while munching on turkey legs. Kammie's attire choice couldn't be more different.

Her family exchanges bewildered glances as she descends in a glamorous cocktail dress as if attending a grand White House Thanksgiving soirée. Undeterred, she takes her seat, changes the quiet radio to lively music, and dances to her heart's content, seemingly in her world.

Gradually, her family starts to see the fun in her u