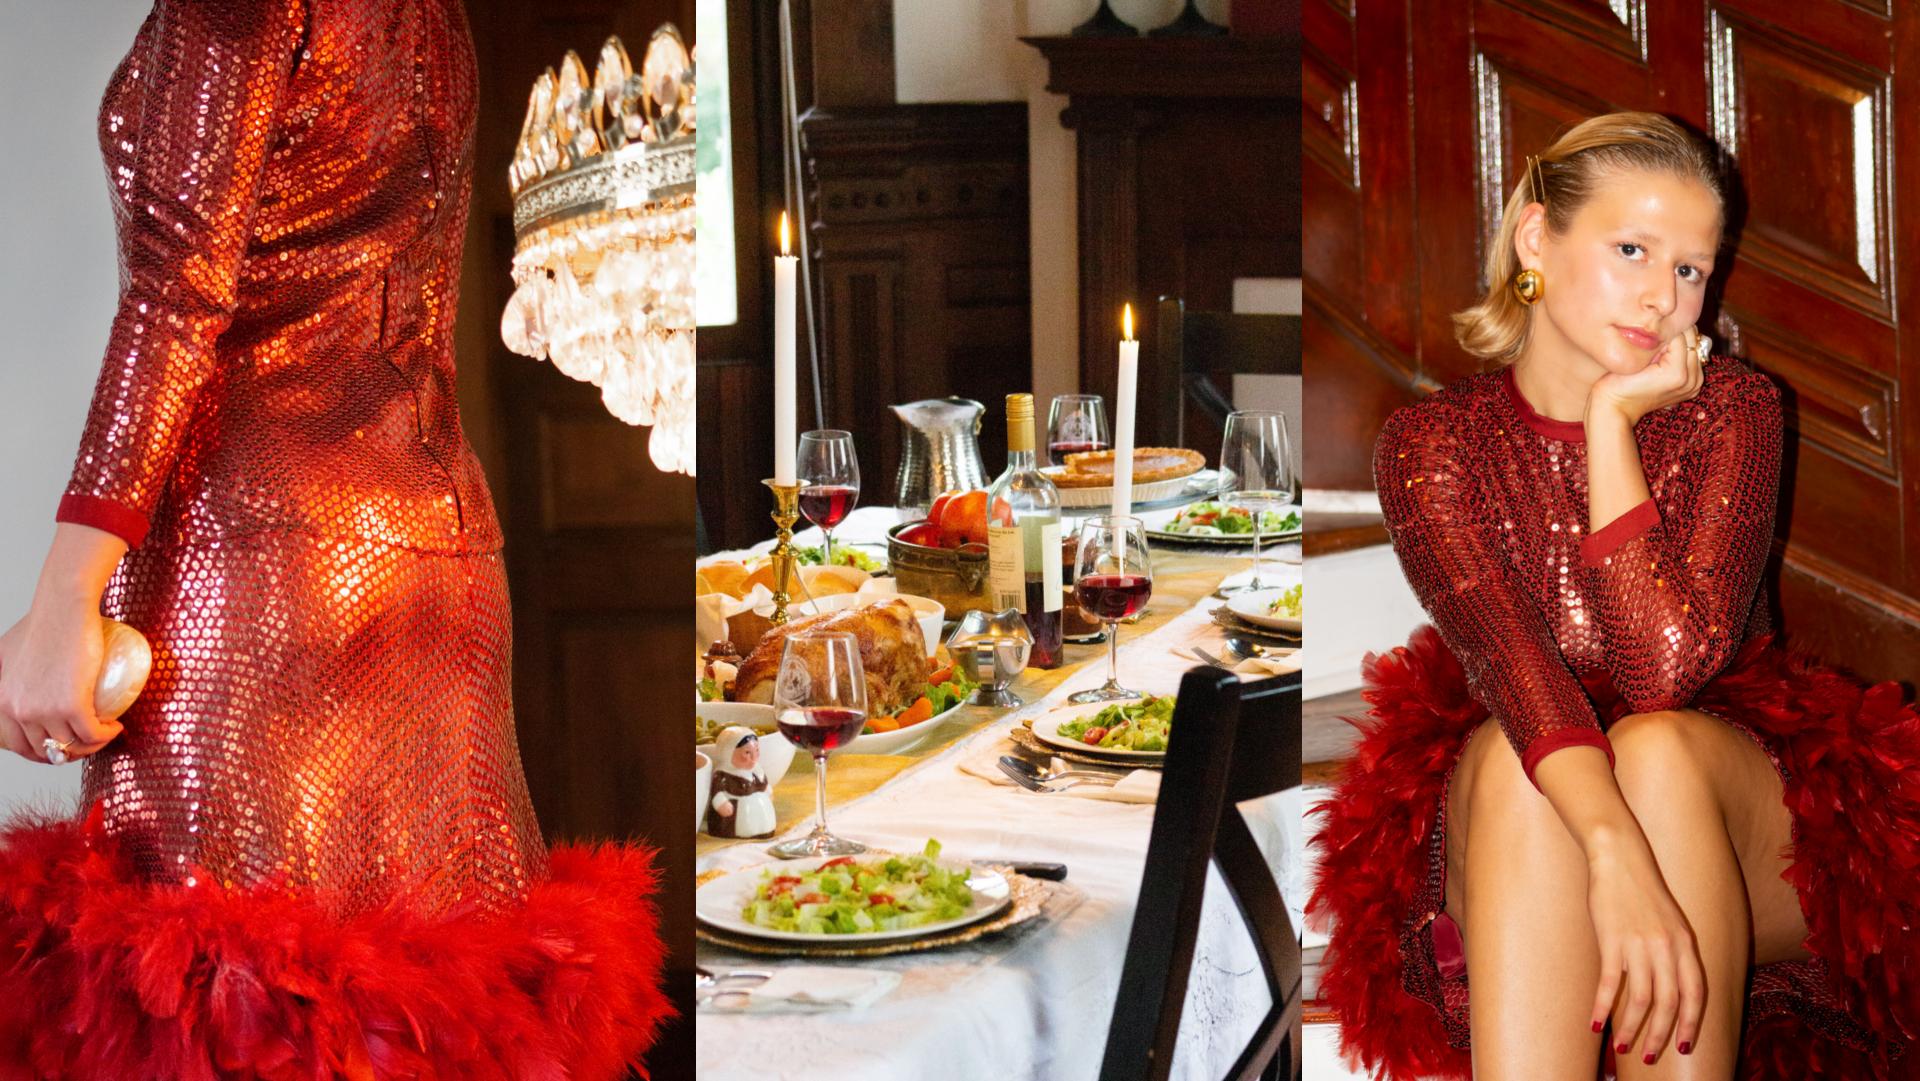

## STORYLINE

On a crisp Thanksgiving day, Kammie prepares for the holiday as if she's walking the runway. She's finally embraced the joy of being herself through her unique style. Her family, a typical suburban middle-class bunch, prefers cozy clothes and football while munching on turkey legs. Kammie's attire choice couldn't be more different.

Her family exchanges bewildered glances as she descends in a glamorous cocktail dress as if attending a grand White House Thanksgiving soirée. Undeterred, she takes her seat, changes the quiet radio to lively music, and dances to her heart's content, seemingly in her world.

INT. DINNING ROOM - EARLY AFTERNOON A MOTHER(50S). FATHER(50S). SISTER(13), AND GRANDMA(80S) ALL SLOUCH AROUND THE TABLE AS THEY SILENTLY PICK AT THEIR THANKSGIVING MEAL. ONE SEAT IS EMPTY. THEY ALL WEAR MUTED CLOTHES THAT SHOW NO SIGNS OF PERSONALITY. THE ONLY HUMAN VOICE COMES FROM A FOOTBALL ANNOUNCER MUFFLED FROM AN OUTDATED TELEVISION BOX IN THE LIVING ROOM.

R

TAKEN ABACK BY KAMME'S OUTLANDISH OUTFIT. HER FAMILY GREETS HER WITH GLARES AS SHE REACHES OUT FOR A CHAIR AND SOFTLY SITS. KAMMIE DOESNT SEEM TO NOTICE HER FAMILY'S DISTASTE NOR DOES SHE SEEM TO CARE. KAMMIE REACHES INTO THE MIDDLE OF THE TABLE AND STARTS LOADING UP HER PLATE WITH ALL THE DIFFERENT ASSORTMENTS OF FOOD. A BOTTLE OF RED WINE SITS NEXT TO THE TURKEY STILL CORKED. KAMMIE SPOTS THE BOTTLE AND PAUSES FOR A BEAT BEFORE SHRUGGING AND GRASPING THE BOTTLE. AS SHE POPS THE WINE. GRANDMA LETS OUT A STARTLED GASP AT THE NOISE. KAMMIE POURS HERSELF A CONSIDERABLE AMOUNT AND TAKES A SIP. SATISFIED WITH HER MEAL