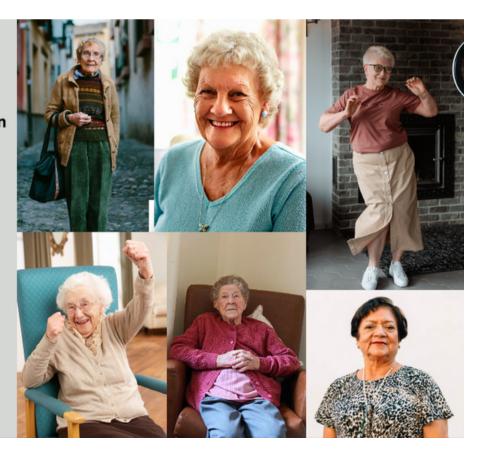

#### Grandma

She's an opinionated old woman who has the tendency to cling to tradition and dramatizes her view on her granddaughter's outfits, turning every fashion choice into a spectacle.

#### Grandpa

He is a typical grandfather who can be grumpy at times. He is very traditional and always has something to say about his granddaughter's outfit choices.

Gradually, her family starts to see the fun in her unconventional celebration and wants to join in, reminiscing about their youthful days. Kammie's younger sister grapples with fitting in versus expressing herself but witnessing her elderly family members embrace the festive spirit, she finds the courage to be herself.

FATHER TAKES THIS MOMENT AS A DISTRACTION TO GRAB A TURKEY LEG FROM THE TABLE. BUT NOT BEFORE KAMMIE MAKES HER WAY BACK TO THE TABLE AND SNATCHES THE TURKEY LEG STRAIGHT OUT OF HIS HANDS. SHE USES THE TURKEY LEG AS A MICROPHONE AS SHE CONTINUES TO DANCE AND SING. SHE TAKES HER OTHER HAND TO USE A FINGER TO SCOOP UP AND EAT SOME MASHED POTATOES AND CRANBERRY SAUCE. GRANDMA SHIFTS HER EYES BACK AND FORTH AROUND THE ROOM BEFORE BOBBING HER HEAD TO THE BEAT. GRANDMA RAISES HER HANDS UP IN THE AIR BEFORE KAMMIE COMES OVER TO HELP HER OUT OF HER SEAT AND DANCE TOGETHER.