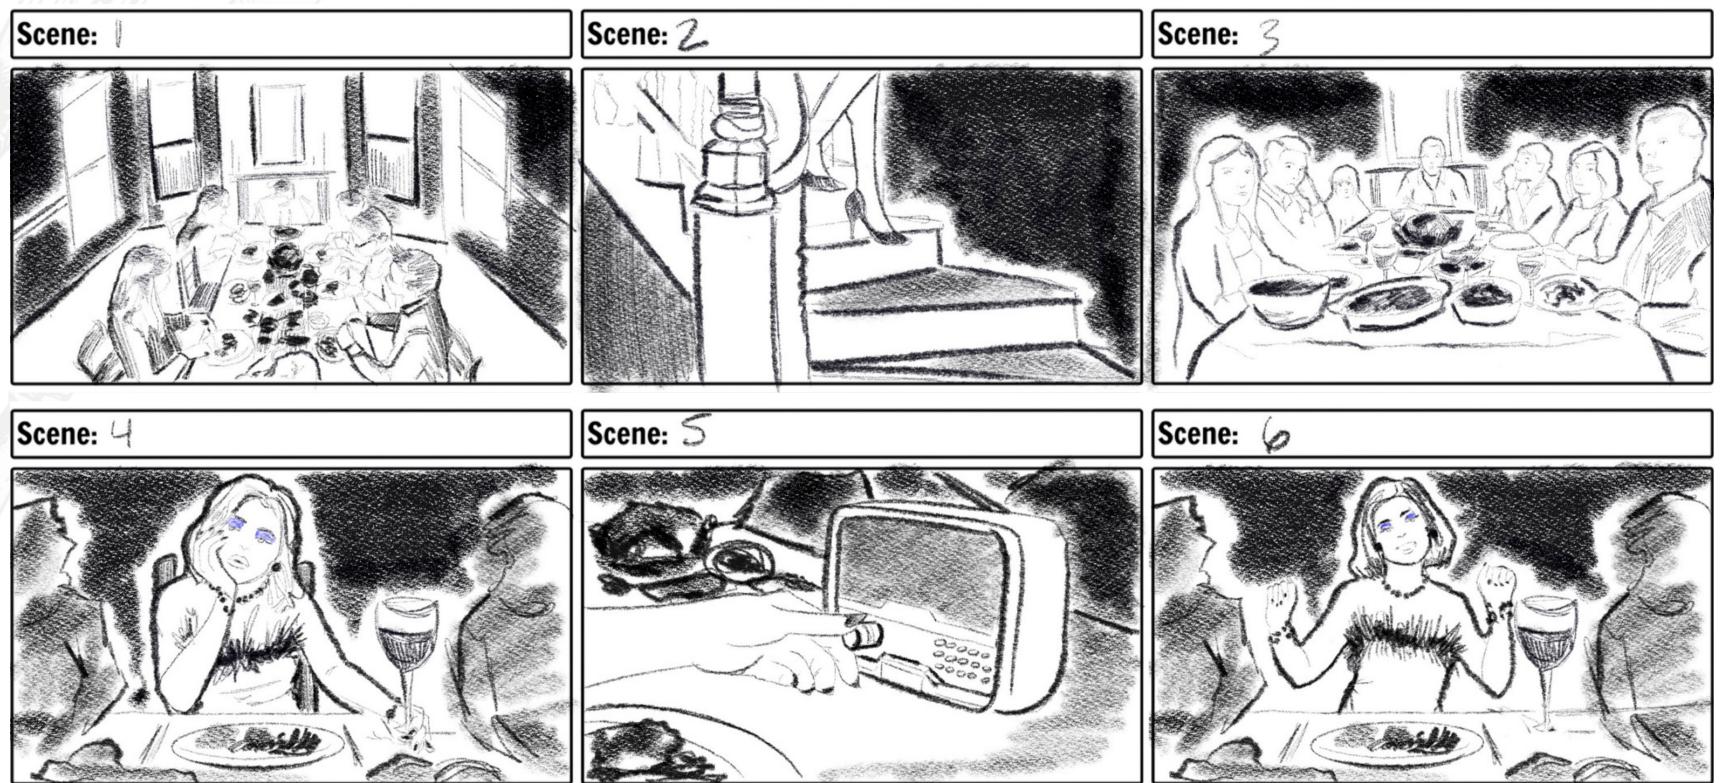

## Story Board

INT. DINNING ROOM - EARLY AFTERNOON A MOTHER(50S). FATHER(50S). SISTER(13), AND GRANDMA(80S) ALL SLOUCH AROUND THE TABLE AS THEY SILENTLY PICK AT THEIR THANKSGIVING MEAL. ONE SEAT IS EMPTY. THEY ALL WEAR MUTED CLOTHES THAT SHOW NO SIGNS OF PERSONALITY. THE ONLY HUMAN VOICE COMES FROM A FOOTBALL ANNOUNCER MUFFLED FROM AN OUTDATED TELEVISION BOX IN THE LIVING ROOM.

SISTER IS GNAWING ON A WISHBONE. GRANDMA IS MINDLESSLY MOVING HER MASHED POTATOES AROUND. FATHER EXTENDS HIS ARM TO REACH FOR THE BREAD BASKET. HIS WIFE IS FASTER AND SLAPS AWAY HIS HANDS. GIVING HIM A DISAPPROVING GLARE. FATHER SLOUCHES FURTHER INTO HIS SEAT.

SUDDENLY THE ROOM STARTS TO ECHO WITH THE SOUND OF HEELS SLAPPING THE FLOOR AS SOMEONE DESCENDS DOWN THE STAIRS. THEY PERK UP AT THE SOUND. ROUNDING THE CORNER AND INTO THE DINING ROOM IS KAMMIE(20S). SHE WEARS A GLAMOROUS COCKTAIL DRESS WITH A FULL FACE OF MAKEUP AND PERFECTLY DONE HAIR.

R

TAKEN ABACK BY KAMME'S OUTLANDISH OUTFIT. HER FAMILY GREETS HER WITH GLARES AS SHE REACHES OUT FOR A CHAIR AND SOFTLY SITS. KAMMIE DOESNT SEEM TO NOTICE HER FAMILY'S DISTASTE NOR DOES SHE SEEM TO CARE. KAMMIE REACHES INTO THE MIDDLE OF THE TABLE AND STARTS LOADING UP HER PLATE WITH ALL THE DIFFERENT ASSORTMENTS OF FOOD. A BOTTLE OF RED WINE SITS NEXT TO THE TURKEY STILL CORKED. KAMMIE SPOTS THE BOTTLE AND PAUSES FOR A BEAT BEFORE SHRUGGING AND GRASPING THE BOTTLE. AS SHE POPS THE WINE. GRANDMA LETS OUT A STARTLED GASP AT THE NOISE. KAMMIE POURS HERSELF A CONSIDERABLE AMOUNT AND TAKES A SIP. SATISFIED WITH HER MEAL

KAMMIE NOW REALIZES HOW DULL THE ROOM IS. SHE FINALLY PERKS UP AND TAKES A LOOK AT GOOD LOOK AT EACH MEMBER OF HER FAMILY BEFORE SCOOTING HER CHAIR BACK AND HEADING FOR THE MUSIC BOX. KAMMIE CRANKS THE KNOB AND ENERGETIC MUSIC COMES BLASTING OUT. SHE STARTS TO MOVE HER BODY IN TUNE WITH THE MUSIC TWIRLING AROUND THE LIVING ROOM.

FATHER TAKES THIS MOMENT AS A DISTRACTION TO GRAB A TURKEY LEG FROM THE TABLE. BUT NOT BEFORE KAMMIE MAKES HER WAY BACK TO THE TABLE AND SNATCHES THE TURKEY LEG STRAIGHT OUT OF HIS HANDS. SHE USES THE TURKEY LEG AS A MICROPHONE AS SHE CONTINUES TO DANCE AND SING. SHE TAKES HER OTHER HAND TO USE A FINGER TO SCOOP UP AND EAT SOME MASHED POTATOES AND CRANBERRY SAUCE. GRANDMA SHIFTS HER EYES BACK AND FORTH AROUND THE ROOM BEFORE BOBBING HER HEAD TO THE BEAT. GRANDMA RAISES HER HANDS UP IN THE AIR BEFORE KAMMIE COMES OVER TO HELP HER OUT OF HER SEAT AND DANCE TOGETHER.

MOM LOOKS LOVINGLY AT TWO GENERATIONS OF WOMEN BEFORE TURNING TO HER HUSBAND AND GIVING AN "I'M SORRY" LOOK. SHE TAKES A SMALL ROLL OF BREAD AND SHOVES IT IN HIS MOUTH BEFORE STANDING UP AND LEADING HIM TO THE DANCING.

SISTER STILL SEATED LOOKS A LITTLE CONFUSED AT HER FAMILY FINALLY ENJOYING THEMSELVES. SHE RISES FROM HER SEAT. BUT INSTEAD OF JOINING HER FAMILY. SHE RUNS UPSTAIRS.

THE FAMILY SLOWLY STOPS DANCING WITH ONE ANOTHER ALARMED BY SISTERS SUDDEN DISAPPEARANCE. DAD REACHES FOR THE KNOB TO LOWER THE VOLUME OF THE MUSIC. MOM MAKES A MOVE TO RUN UP THE STAIRS AFTER HER BUT IS STOPPED ONCE SISTER APPEARS AT THE TOP OF THE STAIRS.

SISTER IS NOW WEARING A PRINCESS DRESS PAIRED WITH KITTEN HEELS. SHE MAKES EYE CONTACT WITH KAMMIE. SMILING WAITING FOR APPROVAL. KAMMIE SMILES LOVINGLY AND WINKS AT SISTER.

SISTER RUNS DOWN THE STAIRS LAUGHING AND GIGGLING AND JUMPS INTO BOTH HER MOTHER AND SISTERS ARMS. FATHER CRANKS THE MUSIC BACK UP.

KAMMIE TAKES HER SISTERS HAND AND LEADS HER TO THE DINNER TABLE. SHE PULLS OUT A CHAIR AND HOPS ON TOP OF IT AS LEVERAGE TO FULLY STAND ON THE TABLE. KAMMIE REACHES BACK

DOWN AND GRABS HER SISTERS HAND PULLING HER ON THE TABLE ALONG WITH HER. THE SISTERS DANCE ON THE TABLE AS THE REST OF THE FAMILY MEMBERS CONTINUE TO DANCE AROUND THE ROOM.