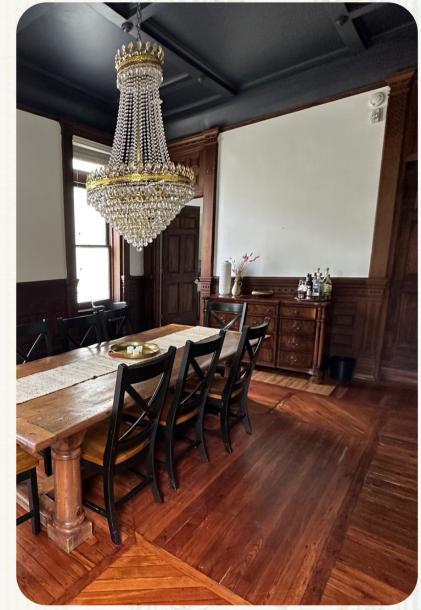

in his world and is open and adaptive to new things.



#### Mom

She is a regular mom of three. She wants the best for her kids, but worries too much about what family members think.



#### **Middle Sister**

She is the middle child who always gets overlooked, especially up against her daring older sister. She really doesn't have an opinion on the matter she just is there.



#### Grandma

She's an opinionated old woman who has the tendency to cling to tradition and dramatizes her view on her granddaughter's outfits, turning every fashion choice into a spectacle.



#### Grandpa

He is a typical grandfather who can be grumpy at times. He is very traditional and always has something to say about his granddaughter's outfit choices.

## "Home For the Holidays" LOCATION









# LOCATION





# **Film Day:** Sun, Oct 15th **Rehearsals:** Fri, Oct 13th



## "HOME FOR THE HOLIDAYS" STORYLINE



## STORYLINE

On a crisp Thanksgiving day, Kammie prepares for the holiday as if she's walking the runway. She's finally embraced the joy of being herself through her unique style. Her family, a typical suburban middle-class bunch, prefers cozy clothes and football while munching on turkey legs. Kammie's attire choice couldn't be more different.

Her family exchanges bewildered glances as she descends in a glamorous cocktail dress as if attending a grand White House Thanksgiving soirée. Undeterred, she takes her seat, changes the quiet radio to lively music, and dances to her heart's content, seemingly in her world.

Gradually, her family starts to see the fun in her unconventional ce